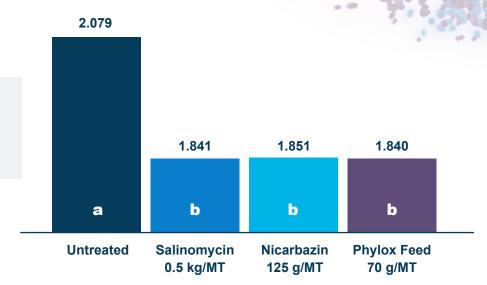

## FEED CONVERSION D0-28 (adjusted for mortality)

Source: 2019 Southern Poultry Research