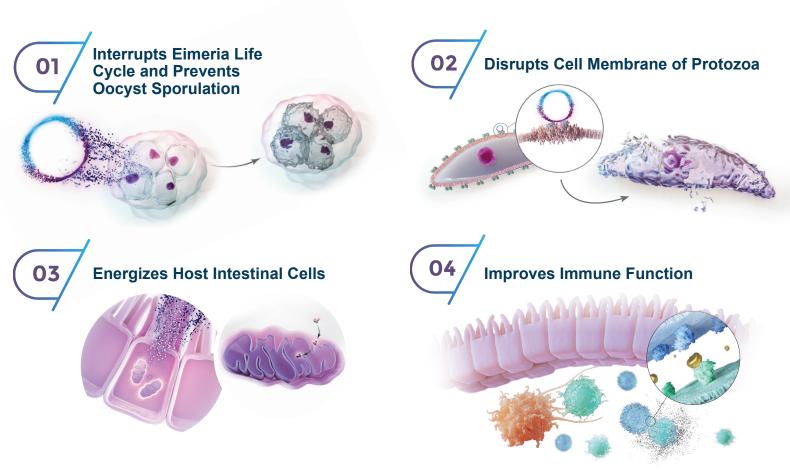

## **MULTIPLE MODES-OF-ACTION WITHIN EMERIA LIFE CYCLE**

Validated by multiple contract research trials, Phylox® provided equivalent performance as compared to commercially available coccidiostats including chemicals and ionophores under a cocci challenge\*.