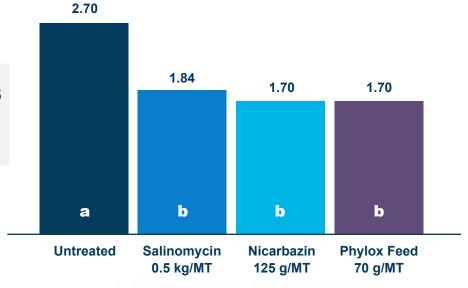

## FEED CONVERSION D0-28 (adjusted for mortality)

Source: 2019 Southern Poultry Research